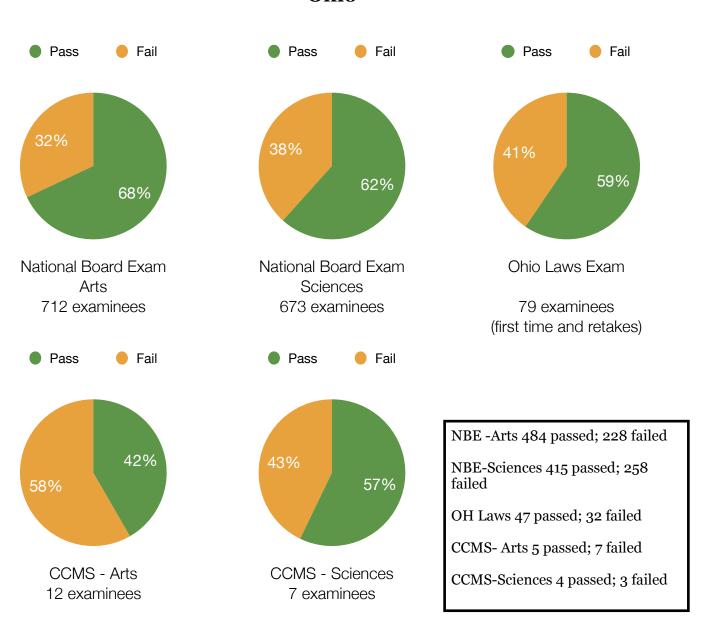

## Ohio

The National Board Exam is based on a nationwide survey of licensees diverse in experience, geography, race, ethnicity and gender. The survey was completed in 2021 and the adopted blueprint reflects the jobs/tasks that these licensees collectively deemed important for minimally competent candidates for licensure. Statistics are calculated based on first time examinees. Please direct any questions to director@theconferenceonline.org.